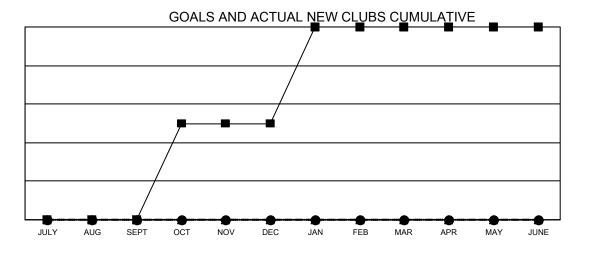

■ - CURRENT YEAR GOALS FOR NEW CLUBS

- ● - CURRENT YEAR ACTUAL NEW CLUBS

▲ - LAST YEAR ACTUAL NEW CLUBS