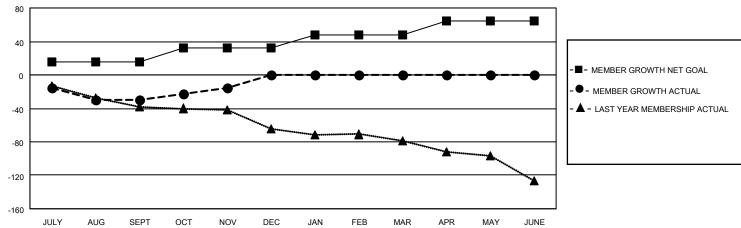

## GOALS AND ACTUAL MEMBERS CUMULATIVE

| DROPPED CLUBS: 0          |     | 38 CLUBS OF 121 ADDED 1 OR MORE<br>NEW MEMBERS | GENDER DISTRIBUTION  MALE 2,076 (72.44%) |              |     |
|---------------------------|-----|------------------------------------------------|------------------------------------------|--------------|-----|
| DROPPED MEMBERS           |     |                                                | FEMALE                                   | 790 (27.56%) |     |
| DECEASED                  | 19  | CLICK HERE FOR CUMULATIVE                      | TOTAL FAMILY UNIT MEMBERS                |              | 605 |
| CLUB CANCELLED 0 OTHER 83 |     | MEMBERSHIP DATA                                | FAMILY MEMBERS PAYING HALF               |              | 004 |
|                           |     |                                                |                                          |              | 304 |
| TOTAL                     | 102 |                                                | 5020                                     |              |     |